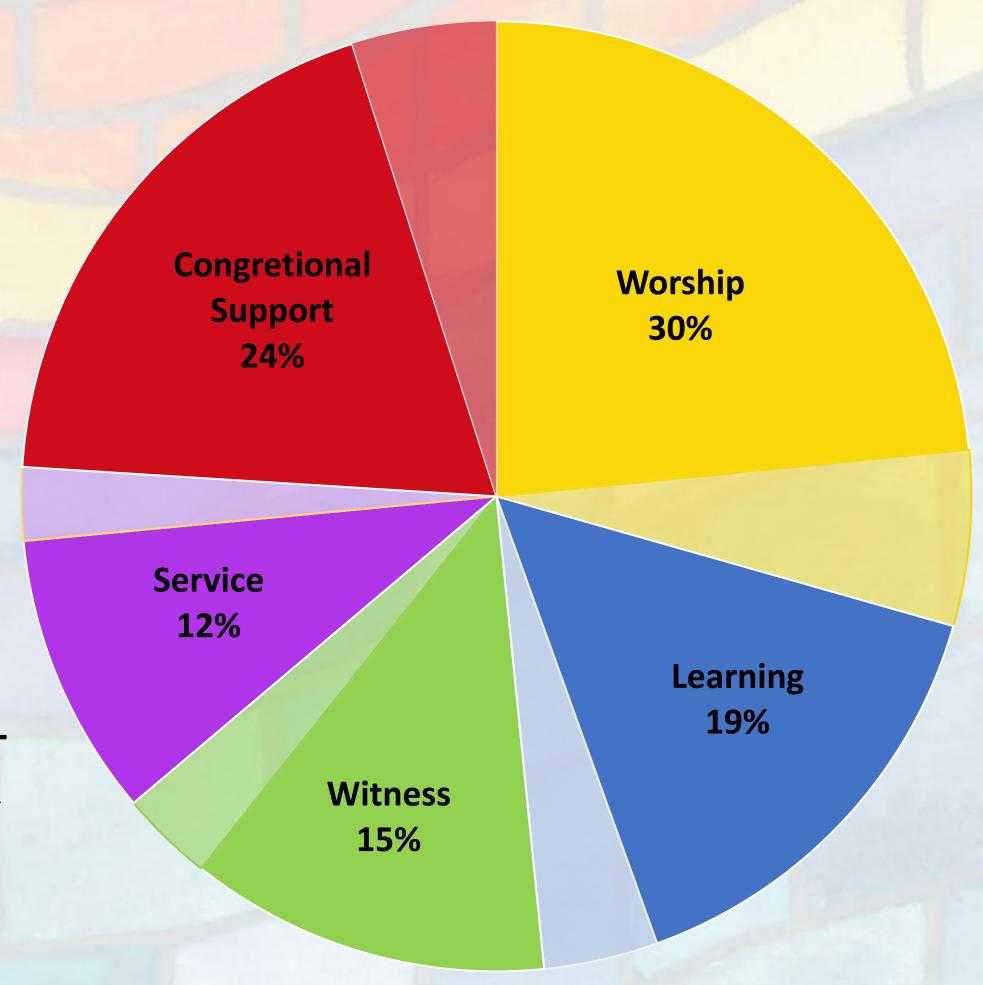

## 2023 Spending Plan

Worship \$184,188

Learning \$118,761

Witness \$96,538

Service \$76,002

Congregational Support \$150,141

Total \$625,630

## Worship

2023: \$184,188

## Learning

2023: \$118,761

## Witness 2023: \$96,538

### Service

2023: \$76,002

## Congregational Support 2023: \$150,141