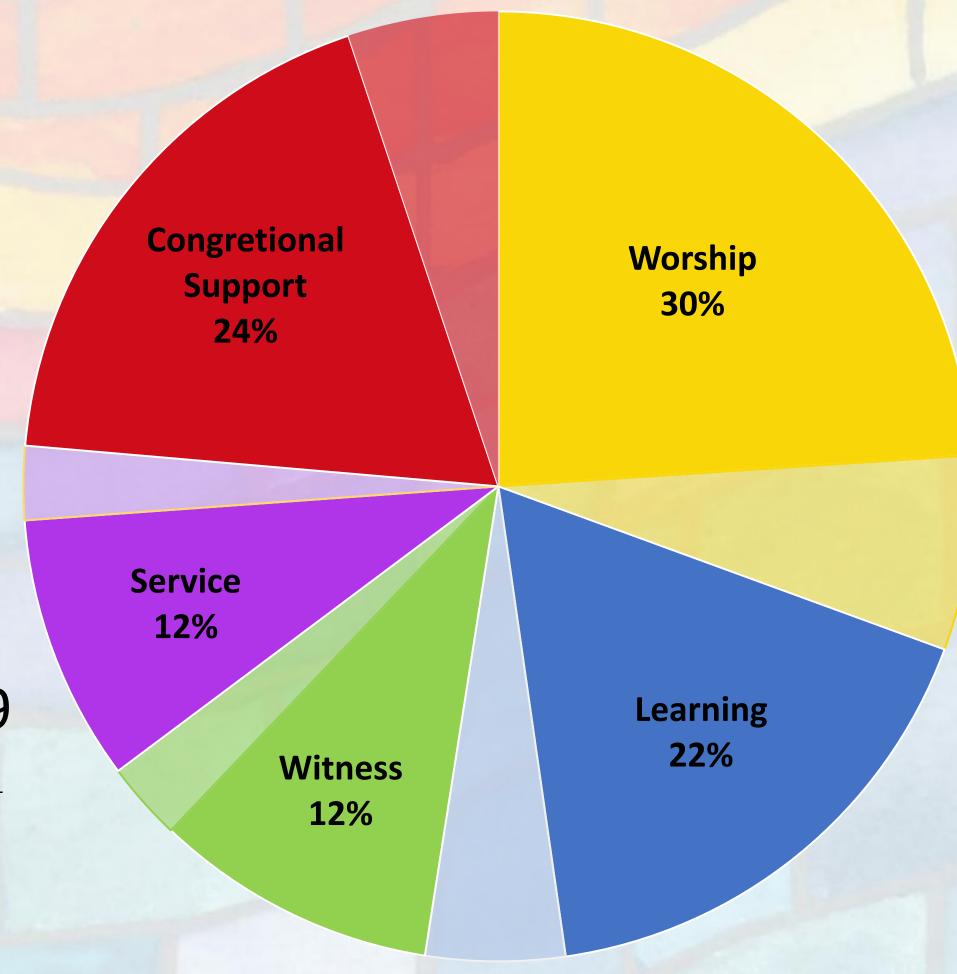

## 2024 Spending Plan

Worship \$167,564

Learning \$119,992

Witness \$67,412

Service \$63,533

Congregational Support \$129,499

Total \$548,000

### Worship

2024: \$167,564

## Learning 2024: \$119,992

# Witness 2024: \$67,412

#### Service

2024: \$63,533

# Congregational Support 2024: \$129,499