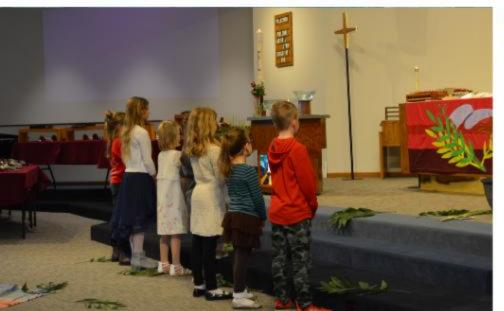

## 2024 Spending Plan

Worship \$167,564

Learning \$119,992

Witness \$67,412

Service \$63,533

Congregational Support \$129,499

Total \$548,000



## Property & Place 2024: \$147,422

Mortgage Payment \$60,000

**Property Insurance \$11,882** 

Maintenance \$23,900

Electric/Gas/Heat \$38,640

**Sewer & Water \$1,000** 

2024 Projects \$12,000











### Worship

2024: \$167,564



















## Learning 2024: \$119,992





























#### **Endowment**



# Witness 2024: \$67,412

#### Benevolence





















United Way of Marathon County

#### Service

2024: \$63,533





















# Congregational Support 2024: \$129,499











#### **How does Mission Support Work?**

## \$21,620

In 2024 Saint Andrew will pledge 4% of our spending plan (n